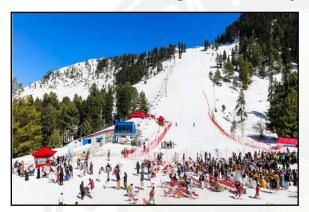

#### **DAY-02:**

→ Leave from MalamJbba to Kalam.

Sightseeings: MalamJbba, Chairlift, Zip Line, Madian Trout Fish Farm, Behrain, Aab E Shifa & Kalam. Night Stay at Kalam.

#### **DAY-03:**

→ Leave from Kalam to Mahudand Lake.

Sightseeings: Kalam, Ushu Forest, Palogha, Mataltan Waterfall & Mahudand Lake.

After visiting drive back to Kalam

Night Stay at Kalam.

#### **DAY-04:**

→ Leave from Kalam to Fizaghat.

Sightseeings: Kalam, Behrain & Fizaghat.

Night Stay at Fizaghat.