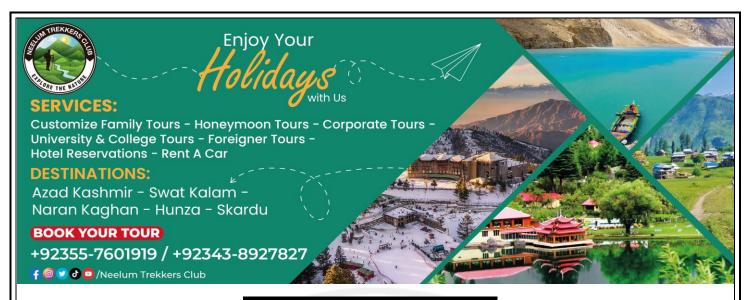

#### **MAIN ATTRACTIONS:**

- Swat Motorway
- Mingora
- White Palace
- MalamJbba
- MalamJbba Chairlift
- Zipline
- Fizaghat Park
- Swat River
- Behrain
- Aab E Shifa
- Kalam
- Ushu Forest
- Palogha
- Mataltan Waterfall
- Mahudand Lake

#### **DAY-02:**

→ Leave from MalamJbba to Kalam.

Sightseeings: MalamJbba, Chairlift, Zip Line, Madian Trout Fish Farm, Behrain, Aab E Shifa & Kalam. Night Stay at Kalam.