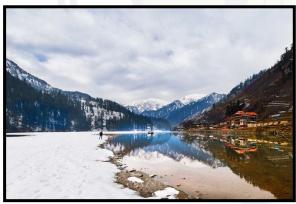

#### **MAIN ATTRACTIONS:**

- Kashmir Waterfall
- Muzaffarabad City
- Dhanni Waterfall
- Neelum Jehlum Dam
- Ind O Pak View Point Chilana
- Kundal Shahi Waterfall
- LOC Keran
- Sharda
- Sharda Buddah University
- Margala Waterfall
- Human Shape Mountain
- Kel
- ArrangKel
- Upper Neelum Village

#### **DAY-02:**

→ Leave from Kundal Shahi to Sharda.

Sightseeings: Kundal Shahi, Athmuqam, LOC Keran, Sharda, Sharda Buddah University. Night Stay at Sharda.